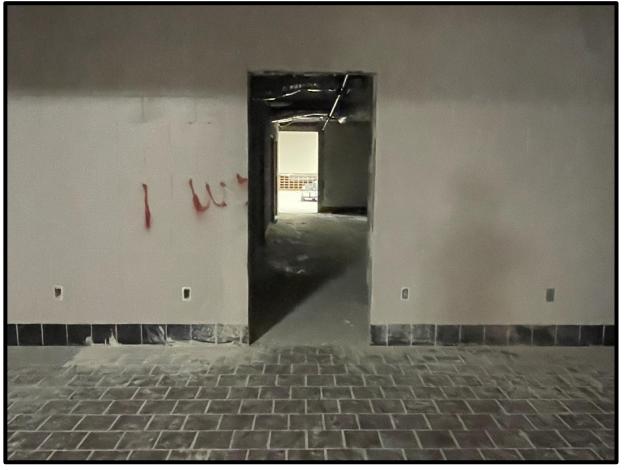

Reno** 





**100 Hall Admin Suite** 







**New Cafeteria Hall** 

**Fine Arts Dressing Room** 





Library







200 Hallway Collab Area



#### Project Update - Schultz JH Renovation

- Temporary Fire Alarm (existing) testing for Phase 1 is completed.
- Phase 1 is 99% completed with minor items to be installed.
- Phase 2A is complete, with work switching to Phase 2B areas.
- Portions of 3 scope in Fine Arts have started early and quickly finishing.
- New Fire Sprinklers for Systems #5, in Athletic areas, has started.
- Installation of new gym flooring in middle gym is scheduled for whenever the area is cleared and material arrives.
- New Entry Canopy and Marquee have been finalized and ordered.







#### **Main Entrance**







**Attendance Window** 

**Conference Room** 







Kiva

**New Lounge Entrance** 





**Teacher Workroom** 







**Hallway Flooring** 

**Ceiling Grid Reinstall** 





**New LGI Room** 



#### Project Update - Holleman Renovation

- New Fire Sprinkler system is 95% complete. Ceiling being installed.
- Wall Paint and Vinyl sheet flooring throughout the instructional areas is 80% complete.
- Installation of Restroom Epoxy flooring has started.
- Metal wall studs and drywall are being completed in new areas.
- Inspections for sheetrock cover is approved.
- New main entry (vestibule) storefronts are on order
- Replacement furniture (partial) has been ordered.
- Coordination for Technoloy board installation to start December 1st.
- New Emergency Generator on order and awaiting delivery.



## Thank You!