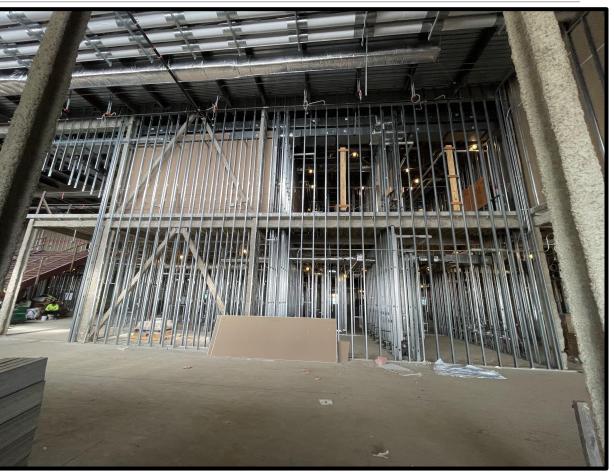

#### Project Update - Waller JH Addition

- East Gym renovation is 99% complete, and released for district use.
- Punch list, acoustical panels, and wall graphic are scheduled in December.
- CMU masonry walls are 95% complete.
- MEP wall rough-in remains in progress throughout both the 1st and 2nd floors.
- Exterior wall framing is 95% complete, and interior is 90% complete
- Roofing first ply is complete, and water tight. Top ply will being installed when major construction activity is complete, and as weather allows.
- Project mockup panel is installed and being finished.
- Window frame and glazing have finished and building is dried in.
- Exterior brick has arrived and installation to start in November.