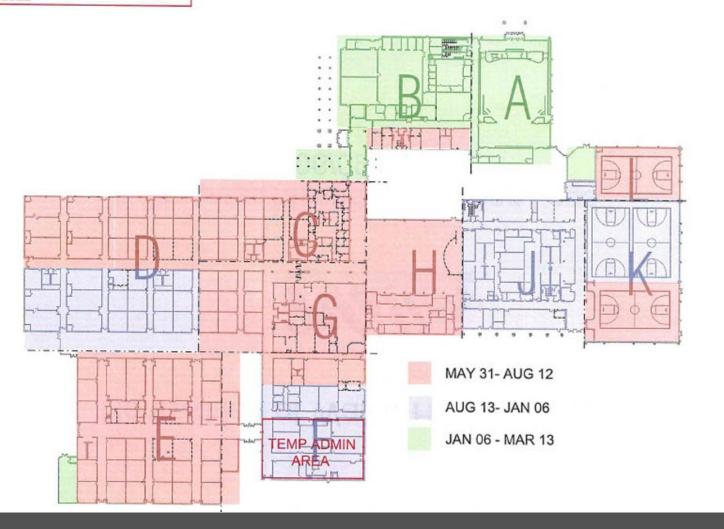

#### Waller Junior High School Renovations and Additions

- > Project is On Budget and On Schedule for opening Phase 1 in August 2023.
- East Gym (Phase 1A) was complete for use, with minor ongoing work.

#### Schultz JH Renovation

- **➤** Phase 1 was complete for the start of the 2022-23 school year.
- Phase 2A nearing completion in Athletic areas, and Phase 2B starting.
- Flooring and paint have started in Phase 3, Fine Arts area.

#### Holleman Elementary

- Paint and Flooring are ongoing.
- Clean up and substantial completion remain on schedule for early December.

**East Gym Renovation** 

**East Gym Locker Rooms** 

**Gym Lobby** 

**Weight Room** 