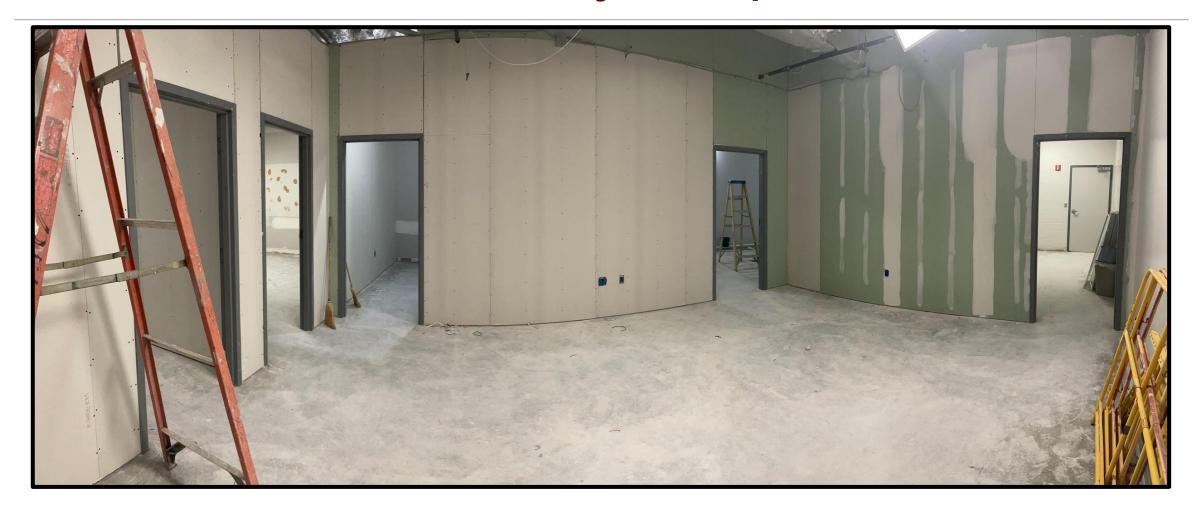

#### Holleman Elementary

- Paint and Flooring are ongoing.
- Clean up and substantial completion remain on schedule for early December.

**East Gym Renovation** 

**East Gym Locker Rooms** 

**Gym Lobby** 

**Weight Room** 

#### Project Update - Holleman Renovation

- New Fire Sprinkler system is 95% complete. Ceiling being installed.
- Wall Paint and Vinyl sheet flooring throughout the instructional areas is 80% complete.
- Installation of Restroom Epoxy flooring has started.
- Metal wall studs and drywall are being completed in new areas.
- Inspections for sheetrock cover is approved.
- New main entry (vestibule) storefronts are on order
- Replacement furniture (partial) has been ordered.
- Coordination for Technoloy board installation to start December 1st.
- New Emergency Generator on order and awaiting delivery.