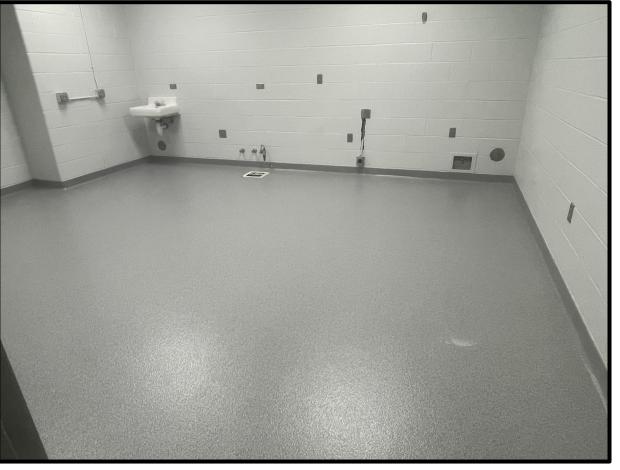

#### Holleman Elementary

- Paint and Flooring are ongoing.
- Clean up and substantial completion remain on schedule for early December.

**East Gym Renovation** 

**East Gym Locker Rooms** 

**Gym Lobby** 

**Weight Room** 

#### Project Update - Holleman Renovation

- New Fire Sprinkler system is 95% complete. Ceiling being installed.
- Wall Paint and Vinyl sheet flooring throughout the instructional areas is 80% complete.
- Installation of Restroom Epoxy flooring has started.
- Metal wall studs and drywall are being completed in new areas.
- Inspections for sheetrock cover is approved.
- New main entry (vestibule) storefronts are on order
- Replacement furniture (partial) has been ordered.
- Coordination for Technoloy board installation to start December 1st.
- New Emergency Generator on order and awaiting delivery.