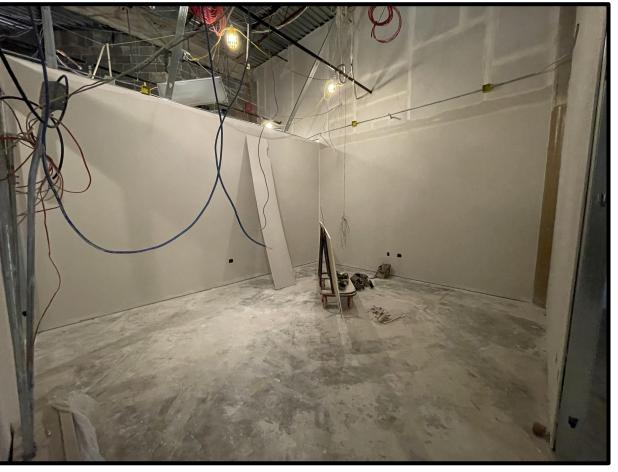

#### Project Update - Holleman Renovation

- New Fire Sprinkler system is 95% complete. Ceiling being installed.
- Wall Paint and Vinyl sheet flooring throughout the instructional areas is 80% complete.
- Installation of Restroom Epoxy flooring has started.
- Metal wall studs and drywall are being completed in new areas.
- Inspections for sheetrock cover is approved.
- New main entry (vestibule) storefronts are on order
- Replacement furniture (partial) has been ordered.
- Coordination for Technoloy board installation to start December 1st.
- New Emergency Generator on order and awaiting delivery.