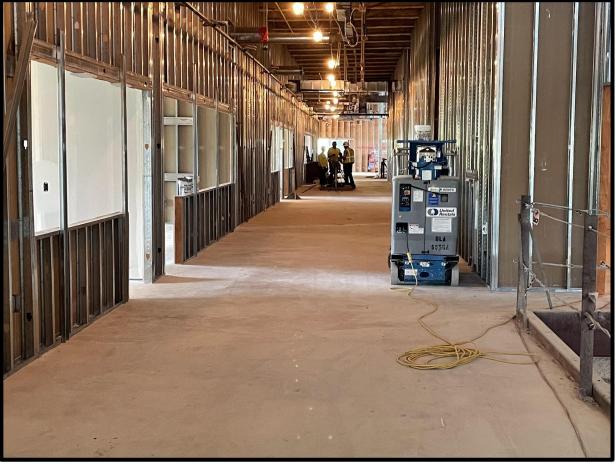

#### Project Update - Schultz JH Renovation

- Temporary Fire Alarm (existing) testing for Phase 1 is completed.
- Phase 1 is 99% completed with minor items to be installed.
- Phase 2A is complete, with work switching to Phase 2B areas.
- Portions of 3 scope in Fine Arts have started early and quickly finishing.
- New Fire Sprinklers for Systems #5, in Athletic areas, has started.
- Installation of new gym flooring in middle gym is scheduled for whenever the area is cleared and material arrives.
- New Entry Canopy and Marquee have been finalized and ordered.