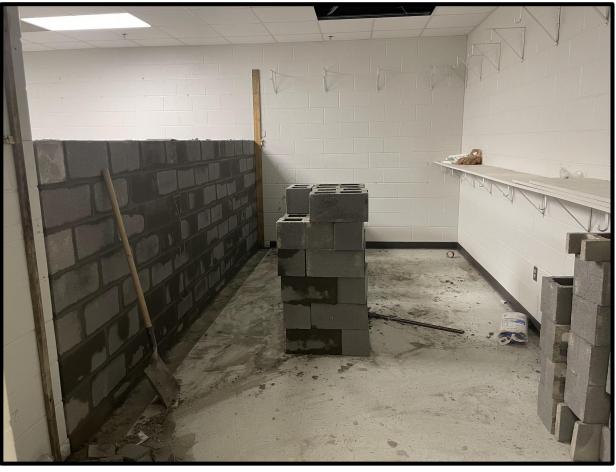

#### Project Update - Waller JH Addition

- East Gym renovation is 99% complete, and released for district use.
- Punch list, acoustical panels, and wall graphic are scheduled in December.
- CMU masonry walls are 95% complete.
- MEP wall rough-in remains in progress throughout both the 1st and 2nd floors.
- Exterior wall framing is 95% complete, and interior is 90% complete
- Roofing first ply is complete, and water tight. Top ply will being installed when major construction activity is complete, and as weather allows.
- Project mockup panel is installed and being finished.
- Window frame and glazing have finished and building is dried in.
- Exterior brick has arrived and installation to start in November.