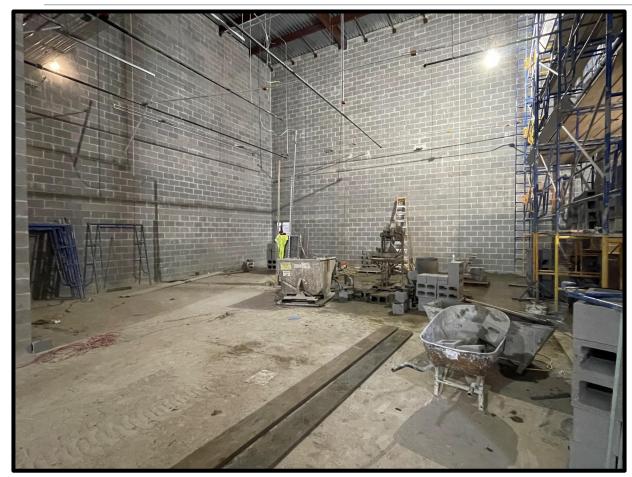

#### Project Update - Waller JH Addition

- East Gym renovation is 99% complete, and released for district use.
- Punch list, acoustical panels, and wall graphic are scheduled in December.
- CMU masonry walls are 95% complete.
- MEP wall rough-in remains in progress throughout both the 1st and 2nd floors.
- Exterior wall framing is 95% complete, and interior is 90% complete
- Roofing first ply is complete, and water tight. Top ply will being installed when major construction activity is complete, and as weather allows.
- Project mockup panel is installed and being finished.
- Window frame and glazing have finished and building is dried in.
- Exterior brick has arrived and installation to start in November.