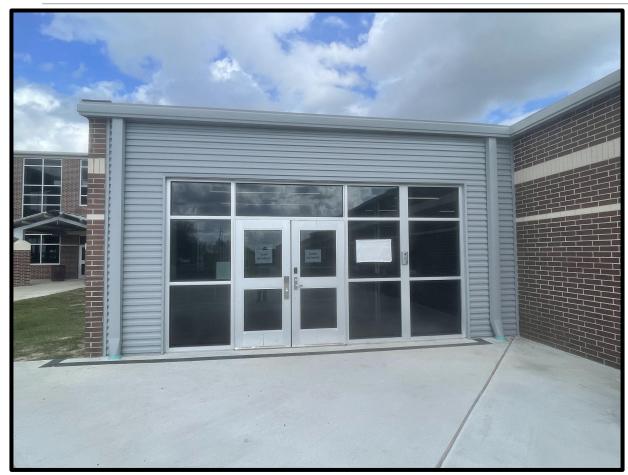

#### Project Update - Schultz JH Renovation

- Temporary Fire Alarm (existing) testing for Phase 1 is completed.
- Phase 1 is 99% completed with minor items to be installed.
- Phase 2A is complete, with work switching to Phase 2B areas.
- Portions of 3 scope in Fine Arts have started early and quickly finishing.
- New Fire Sprinklers for Systems #5, in Athletic areas, has started.
- Installation of new gym flooring in middle gym is scheduled for whenever the area is cleared and material arrives.
- New Entry Canopy and Marquee have been finalized and ordered.

#### **Main Entrance**

**Attendance Window** 

**Conference Room** 

Kiva

**New Lounge Entrance** 

**Teacher Workroom** 

**Hallway Flooring** 

**Ceiling Grid Reinstall** 