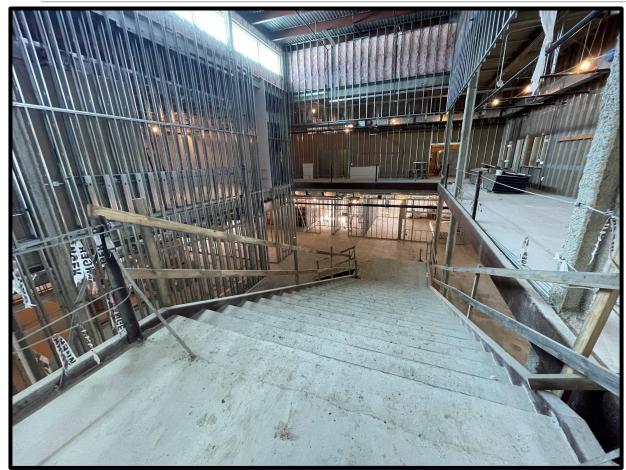

#### Project Update - Waller JH Addition

- East Gym renovation is 99% complete, and released for district use.
- Punch list, acoustical panels, and wall graphic are scheduled in December.
- CMU masonry walls are 95% complete.
- MEP wall rough-in remains in progress throughout both the 1st and 2nd floors.
- Exterior wall framing is 95% complete, and interior is 90% complete
- Roofing first ply is complete, and water tight. Top ply will being installed when major construction activity is complete, and as weather allows.
- Project mockup panel is installed and being finished.
- Window frame and glazing have finished and building is dried in.
- Exterior brick has arrived and installation to start in November.