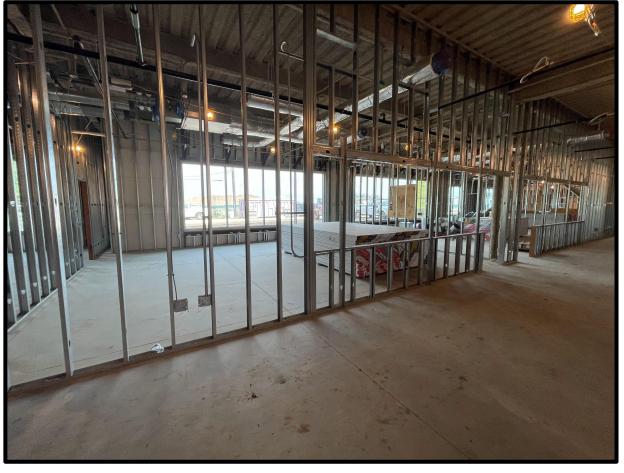

#### Project Update - Waller JH Addition

- East Gym renovation is 99% complete, and released for district use.
- Punch list, acoustical panels, and wall graphic are scheduled in December.
- CMU masonry walls are 95% complete.
- MEP wall rough-in remains in progress throughout both the 1st and 2nd floors.
- Exterior wall framing is 95% complete, and interior is 90% complete
- Roofing first ply is complete, and water tight. Top ply will being installed when major construction activity is complete, and as weather allows.
- Project mockup panel is installed and being finished.
- Window frame and glazing have finished and building is dried in.
- Exterior brick has arrived and installation to start in November.