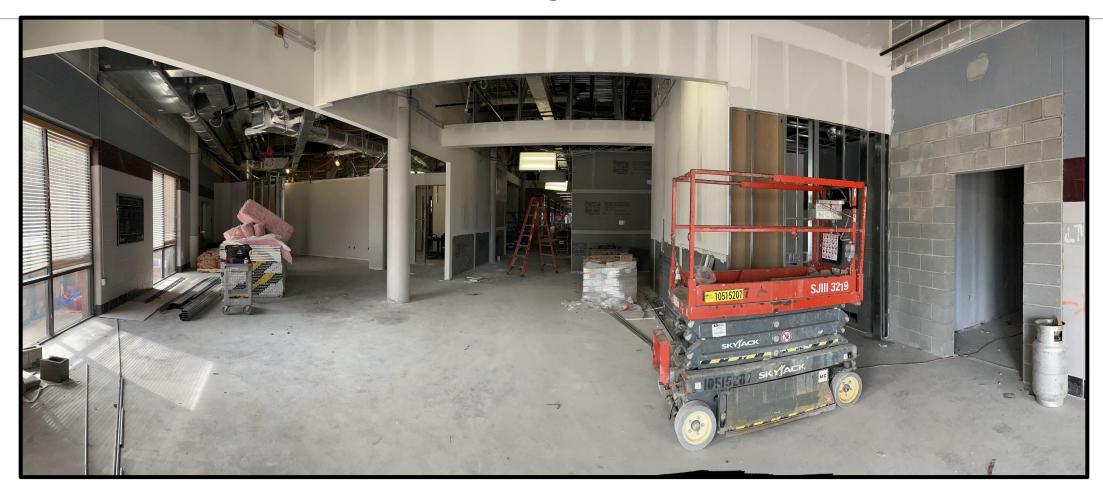

#### Project Update - Holleman Renovation

- New Fire Sprinkler system is 95% complete. Ceiling being installed.
- Wall Paint and Vinyl sheet flooring throughout the instructional areas is 80% complete.
- Installation of Restroom Epoxy flooring has started.
- Metal wall studs and drywall are being completed in new areas.
- Inspections for sheetrock cover is approved.
- New main entry (vestibule) storefronts are on order
- Replacement furniture (partial) has been ordered.
- Coordination for Technoloy board installation to start December 1st.
- New Emergency Generator on order and awaiting delivery.