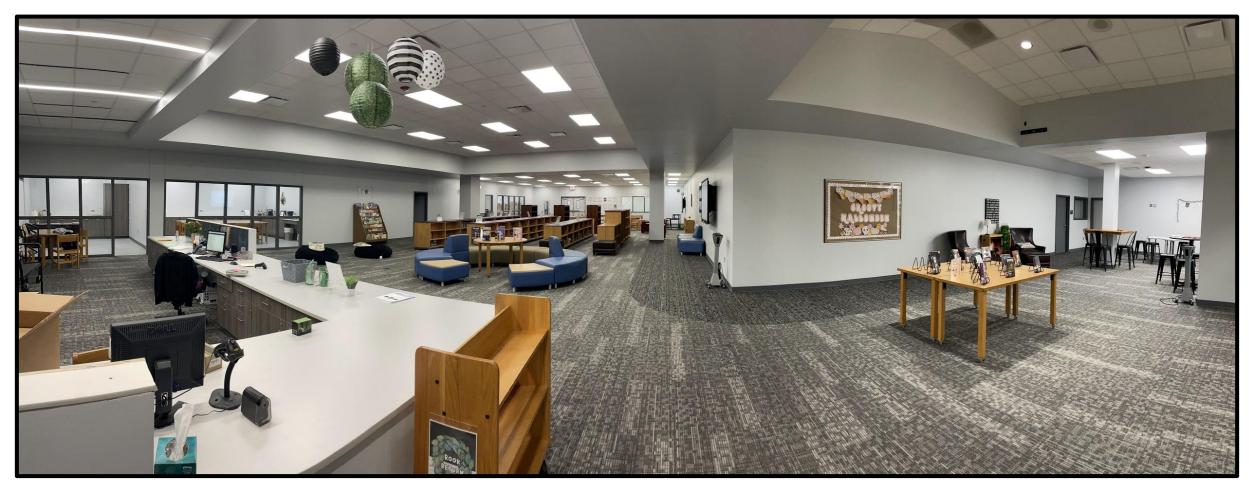

95% complete.
- MEP wall rough-in remains in progress throughout both the 1st and 2nd floors.
- Exterior wall framing is 95% complete, and interior is 90% complete
- Roofing first ply is complete, and water tight. Top ply will being installed when major construction activity is complete, and as weather allows.
- Project mockup panel is installed and being finished.
- Window frame and glazing have finished and building is dried in.
- Exterior brick has arrived and installation to start in November.







CHARLES OF SECTION

PHASING PLAN
PRIME CONTRACTORS, INC.
02 June 2022









**New Front Entrance** 

**Auditorium Carpeting** 







**New Locker Room Flooring** 

**Gym Concessions Reno** 





**100 Hall Admin Suite** 







**New Cafeteria Hall** 

**Fine Arts Dressing Room** 





Library







200 Hallway Collab Area



#### Project Update - Schultz JH Renovation

- Temporary Fire Alarm (existing) testing for Phase 1 is completed.
- Phase 1 is 99% completed with minor items to be installed.
- Phase 2A is complete, with work switching to Phase 2B areas.
- Portions of 3 scope in Fine Arts have started early and quickly finishing.
- New Fire Sprinklers for Systems #5, in Athletic areas, has started.
- Installation of new gym flooring in middle gym is scheduled for whenever the area is cleared and material arrives.
- New Entry Canopy and Marquee have been finalized and ordered.







#### **Main Entrance**







**Attendance Window** 

**Conference Room** 







Kiva

**New Lounge Entrance** 





**Teacher Workroom** 







**Hallway Flooring** 

**Ceiling Grid