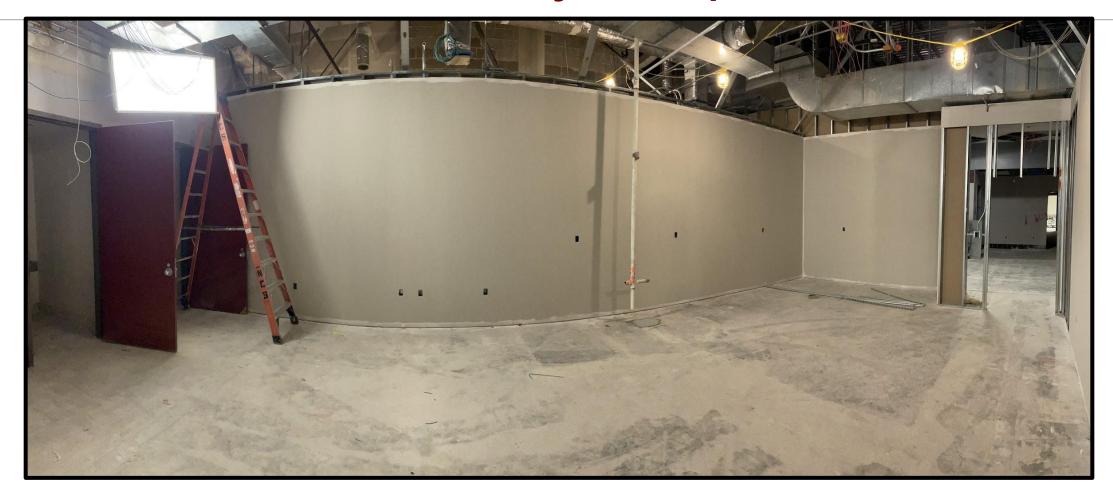

#### Project Update - Waller JH Addition

- East Gym renovation is 99% complete, and released for district use.
- Punch list, acoustical panels, and wall graphic are scheduled in December.
- CMU masonry walls are 95% complete.
- MEP wall rough-in remains in progress throughout both the 1st and 2nd floors.
- Exterior wall framing is 95% complete, and interior is 90% complete
- Roofing first ply is complete, and water tight. Top ply will being installed when major construction activity is complete, and as weather allows.
- Project mockup panel is installed and being finished.
- Window frame and glazing have finished and building is dried in.
- Exterior brick has arrived and installation to start in November.