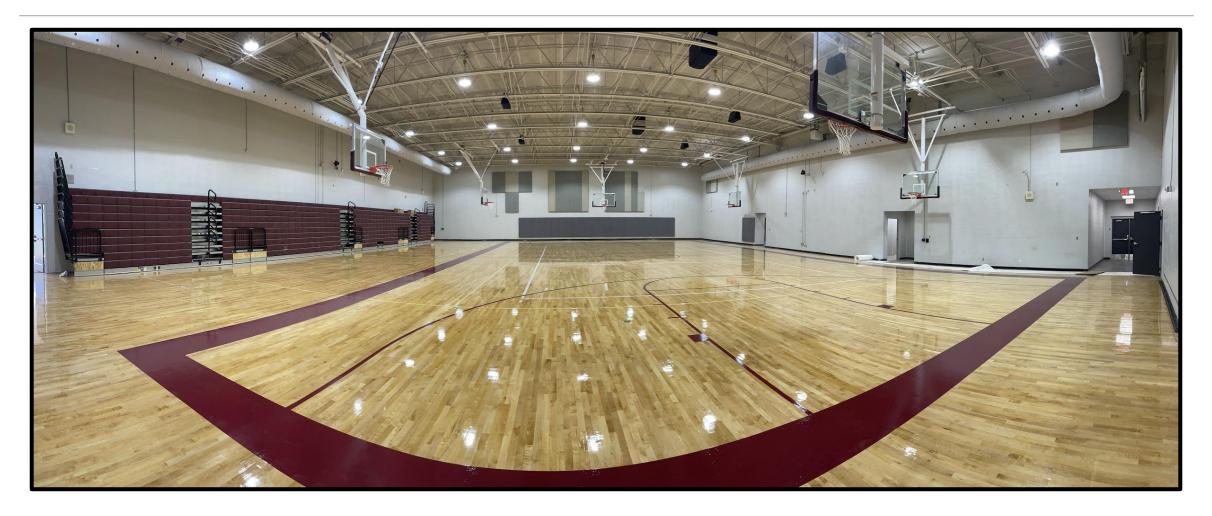

#### Holleman Elementary

- Paint and Flooring are ongoing.
- Clean up and substantial completion remain on schedule for early December.

**East Gym Renovation** 

**East Gym Locker Rooms** 

**Gym Lobby** 

**Weight Room** 

#### Project Update - Waller JH Addition

- East Gym renovation is 99% complete, and released for district use.
- Punch list, acoustical panels, and wall graphic are scheduled in December.
- CMU masonry walls are 95% complete.
- MEP wall rough-in remains in progress throughout both the 1st and 2nd floors.
- Exterior wall framing is 95% complete, and interior is 90% complete
- Roofing first ply is complete, and water tight. Top ply will being installed when major construction activity is complete, and as weather allows.
- Project mockup panel is installed and being finished.
- Window frame and glazing have finished and building is dried in.
- Exterior brick has arrived and installation to start in November.