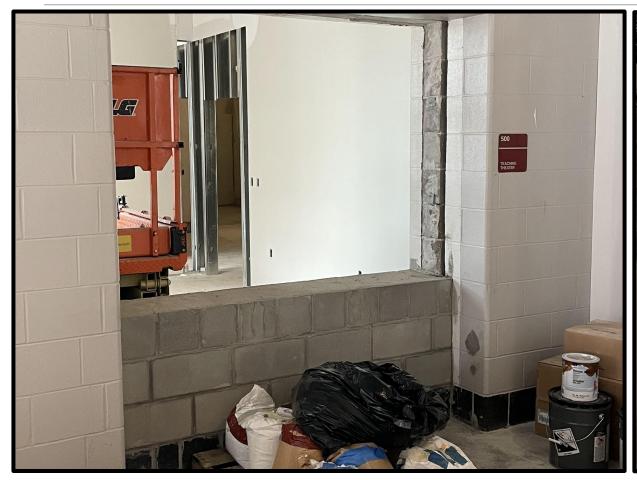

#### Project Update - Holleman Renovation

- New Fire Sprinkler system is 95% complete. Ceiling being installed.
- Wall Paint and Vinyl sheet flooring throughout the instructional areas is 80% complete.
- Installation of Restroom Epoxy flooring has started.
- Metal wall studs and drywall are being completed in new areas.
- Inspections for sheetrock cover is approved.
- New main entry (vestibule) storefronts are on order
- Replacement furniture (partial) has been ordered.
- Coordination for Technoloy board installation to start December 1st.
- New Emergency Generator on order and awaiting delivery.