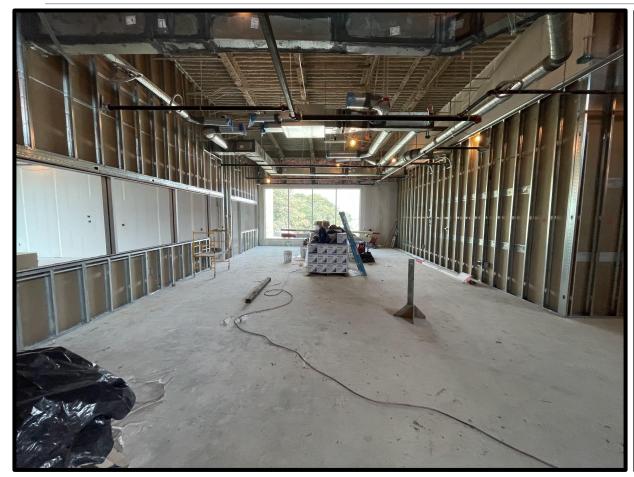

#### Project Update - Waller JH Addition

- East Gym renovation is 99% complete, and released for district use.
- Punch list, acoustical panels, and wall graphic are scheduled in December.
- CMU masonry walls are 95% complete.
- MEP wall rough-in remains in progress throughout both the 1st and 2nd floors.
- Exterior wall framing is 95% complete, and interior is 90% complete
- Roofing first ply is complete, and water tight. Top ply will being installed when major construction activity is complete, and as weather allows.
- Project mockup panel is installed and being finished.
- Window frame and glazing have finished and building is dried in.
- Exterior brick has arrived and installation to start in November.