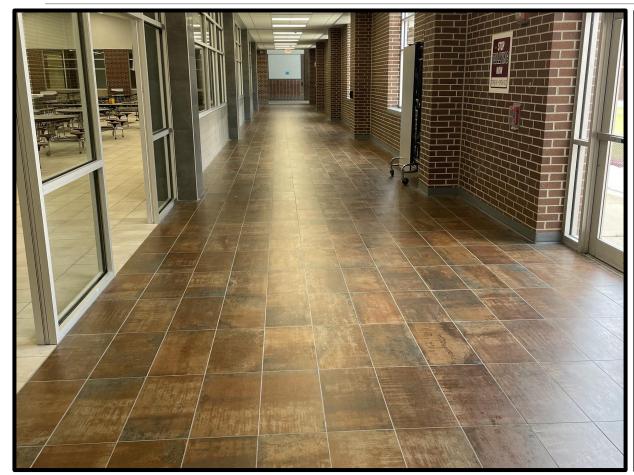

#### Schultz JH Renovation

- **➤** Phase 1 was complete for the start of the 2022-23 school year.
- Phase 2A nearing completion in Athletic areas, and Phase 2B starting.
- Flooring and paint have started in Phase 3, Fine Arts area.

#### Project Update - Schultz JH Renovation

- Temporary Fire Alarm (existing) testing for Phase 1 is completed.
- Phase 1 is 99% completed with minor items to be installed.
- Phase 2A is complete, with work switching to Phase 2B areas.
- Portions of 3 scope in Fine Arts have started early and quickly finishing.
- New Fire Sprinklers for Systems #5, in Athletic areas, has started.
- Installation of new gym flooring in middle gym is scheduled for whenever the area is cleared and material arrives.
- New Entry Canopy and Marquee have been finalized and ordered.