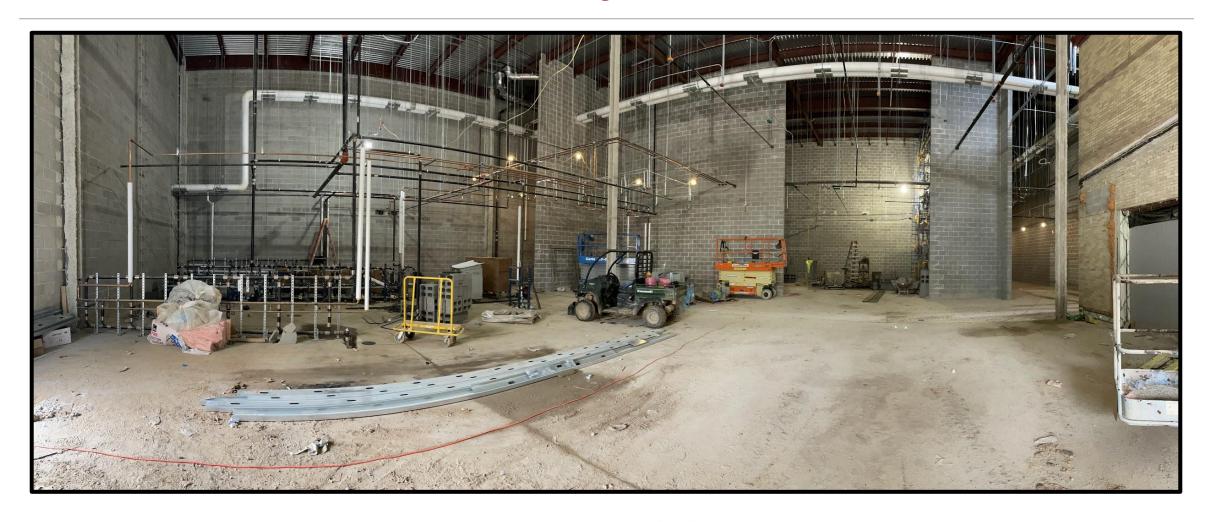

#### Project Update - Waller JH Addition

- East Gym renovation is 99% complete, and released for district use.
- Punch list, acoustical panels, and wall graphic are scheduled in December.
- CMU masonry walls are 95% complete.
- MEP wall rough-in remains in progress throughout both the 1st and 2nd floors.
- Exterior wall framing is 95% complete, and interior is 90% complete
- Roofing first ply is complete, and water tight. Top ply will being installed when major construction activity is complete, and as weather allows.
- Project mockup panel is installed and being finished.
- Window frame and glazing have finished and building is dried in.
- Exterior brick has arrived and installation to start in November.