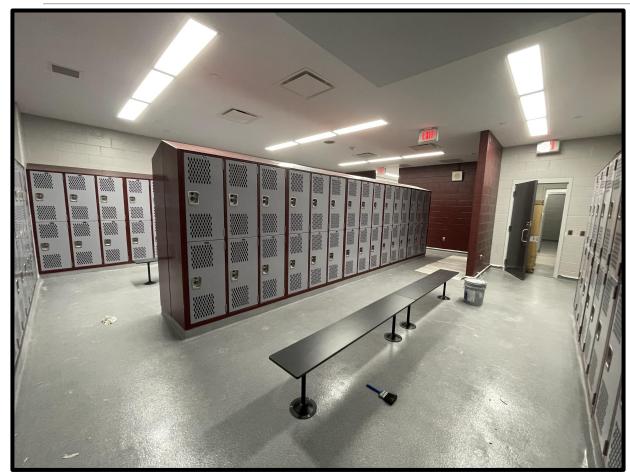

#### Holleman Elementary

- Paint and Flooring are ongoing.
- Clean up and substantial completion remain on schedule for early December.

**East Gym Renovation** 

**East Gym Locker Rooms** 

**Gym Lobby** 

**Weight Room** 

#### Project Update - Waller JH Addition

- East Gym renovation is 99% complete, and released for district use.
- Punch list, acoustical panels, and wall graphic are scheduled in December.
- CMU masonry walls are 95% complete.
- MEP wall rough-in remains in progress throughout both the 1st and 2nd floors.
- Exterior wall framing is 95% complete, and interior is 90% complete
- Roofing first ply is complete, and water tight. Top ply will being installed when major construction activity is complete, and as weather allows.
- Project mockup panel is installed and being finished.
- Window frame and glazing have finished and building is dried in.
- Exterior brick has arrived and installation to start in November.