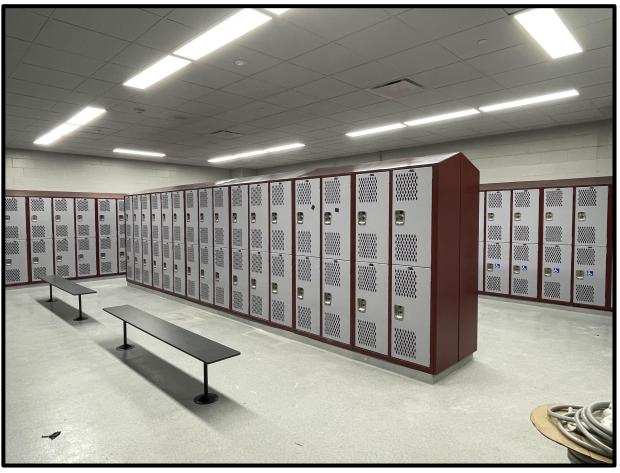

#### Holleman Elementary

- Paint and Flooring are ongoing.
- Clean up and substantial completion remain on schedule for early December.

**East Gym Renovation** 

**East Gym Locker Rooms** 

**Gym Lobby** 

**Weight Room** 

#### Project Update - Waller JH Addition

- East Gym renovation is 99% complete, and released for district use.
- Punch list, acoustical panels, and wall graphic are scheduled in December.
- CMU masonry walls are 95% complete.
- MEP wall rough-in remains in progress throughout both the 1st and 2nd floors.
- Exterior wall framing is 95% complete, and interior is 90% complete
- Roofing first ply is complete, and water tight. Top ply will being installed when major construction activity is complete, and as weather allows.
- Project mockup panel is installed and being finished.
- Window frame and glazing have finished and building is dried in.
- Exterior brick has arrived and installation to start in November.