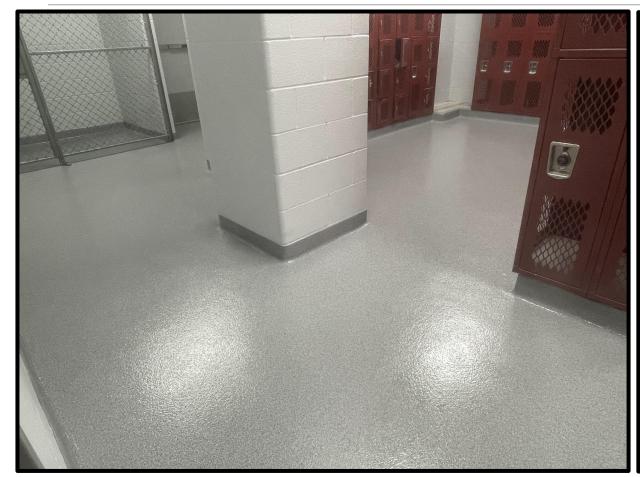

#### Holleman Elementary

- Paint and Flooring are ongoing.
- Clean up and substantial completion remain on schedule for early December.

**East Gym Renovation** 

**East Gym Locker Rooms** 

**Gym Lobby** 

**Weight Room** 

#### Project Update - Holleman Renovation

- New Fire Sprinkler system is 95% complete. Ceiling being installed.
- Wall Paint and Vinyl sheet flooring throughout the instructional areas is 80% complete.
- Installation of Restroom Epoxy flooring has started.
- Metal wall studs and drywall are being completed in new areas.
- Inspections for sheetrock cover is approved.
- New main entry (vestibule) storefronts are on order
- Replacement furniture (partial) has been ordered.
- Coordination for Technoloy board installation to start December 1st.
- New Emergency Generator on order and awaiting delivery.