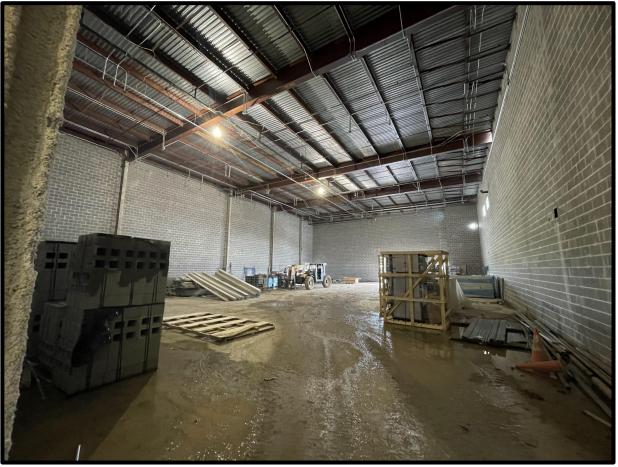

#### Project Update - Waller JH Addition

- East Gym renovation is 99% complete, and released for district use.
- Punch list, acoustical panels, and wall graphic are scheduled in December.
- CMU masonry walls are 95% complete.
- MEP wall rough-in remains in progress throughout both the 1st and 2nd floors.
- Exterior wall framing is 95% complete, and interior is 90% complete
- Roofing first ply is complete, and water tight. Top ply will being installed when major construction activity is complete, and as weather allows.
- Project mockup panel is installed and being finished.
- Window frame and glazing have finished and building is dried in.
- Exterior brick has arrived and installation to start in November.