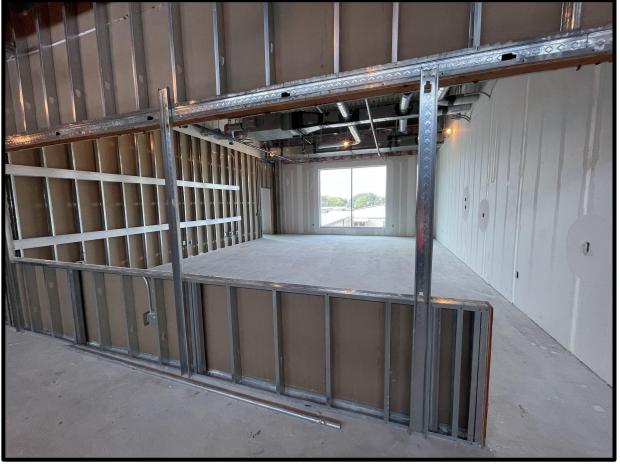

#### Project Update - Waller JH Addition

- East Gym renovation is 99% complete, and released for district use.
- Punch list, acoustical panels, and wall graphic are scheduled in December.
- CMU masonry walls are 95% complete.
- MEP wall rough-in remains in progress throughout both the 1st and 2nd floors.
- Exterior wall framing is 95% complete, and interior is 90% complete
- Roofing first ply is complete, and water tight. Top ply will being installed when major construction activity is complete, and as weather allows.
- Project mockup panel is installed and being finished.
- Window frame and glazing have finished and building is dried in.
- Exterior brick has arrived and installation to start in November.